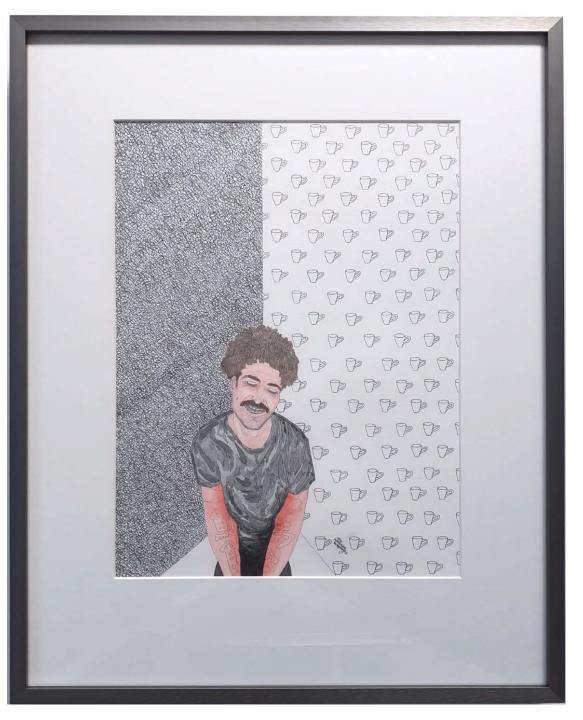

ARTIST: SAMSON DELL SUBJECT: KIRAN MORAR

305mm x 385mm Coffee-toned cyanotype print on watercolour paper \$550

ARTIST: KIRAN MORAR SUBJECT: DELILAH TE AÖRERE PÄRORE SOUTHON

750 x 1000mm Acrylic and oil on canvas \$800