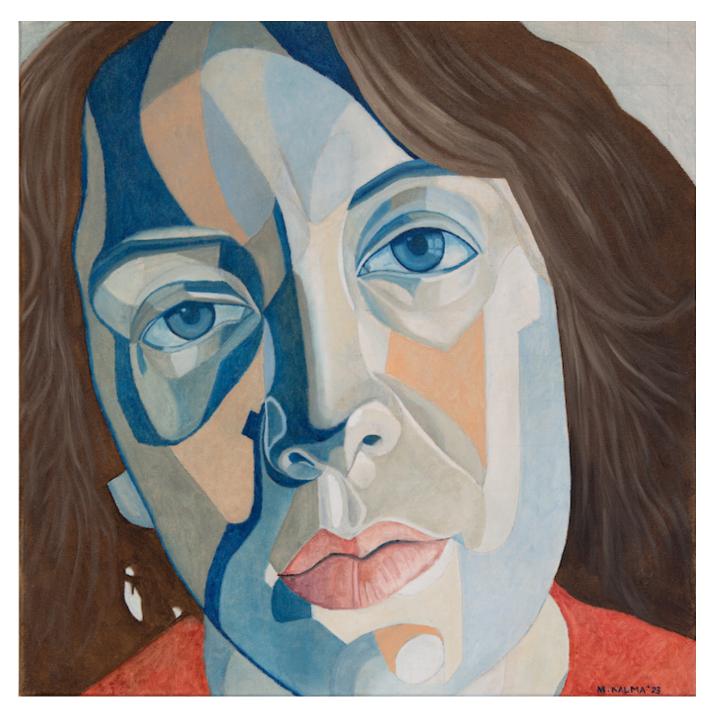

ARTIST: BILLY MCQUEEN SUBJECT: BELINDA GRIFFITHS

600 x 550mm Oil on canvas \$2800

ARTIST: BELINDA GRIFFITHS SUBJECT: MARCEL KALMA

380 x 530mm Framed acrylic on paper mounted to board \$2500

ARTIST: MARCEL KALMA SUBJECT: LINDSEY HORNE

450 x 450mm Oil on canvas \$1800

ARTIST: LINDSEY HORNE SUBJECT: CLARK ROWORTH

594 x 841 Framed oil on paper \$1800

ARTIST: CLARK ROWORTH SUBJECT: JESSICA GURNSEY

825 x 610mm Oil on panel \$2900

ARTIST: JESSICA GURNSEY SUBJECT: PAM BRABANTS