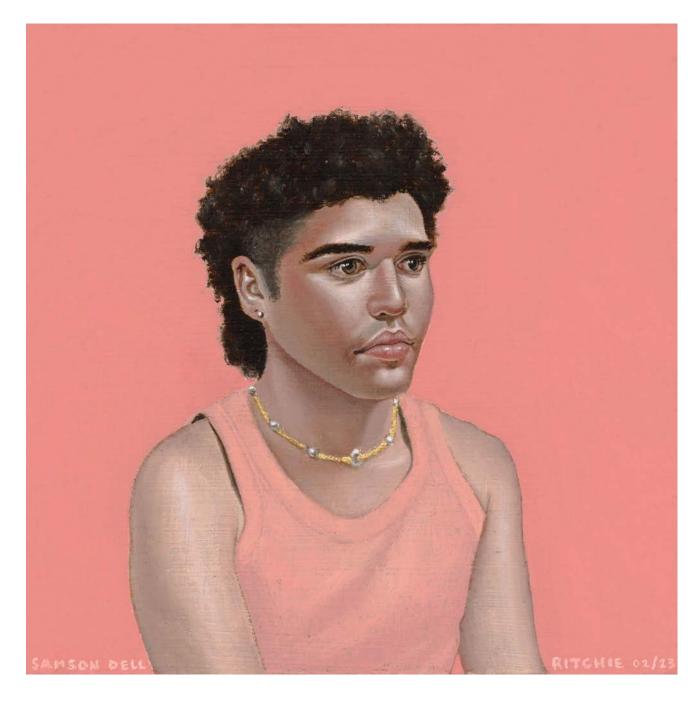

600 x 750mm Acrylic on Canvas \$1700

ARTIST: PAM BRABANTS SUBJECT: RITCHIE ADAMSON

400 x 490mm Water colour and pencil on paper \$650

ARTIST: RITCHIE ADAMSON SUBJECT: SAMSON DELL

Oil and gold-leaf on panel 100 x 100mm (300 x 300mm framed) \$1700