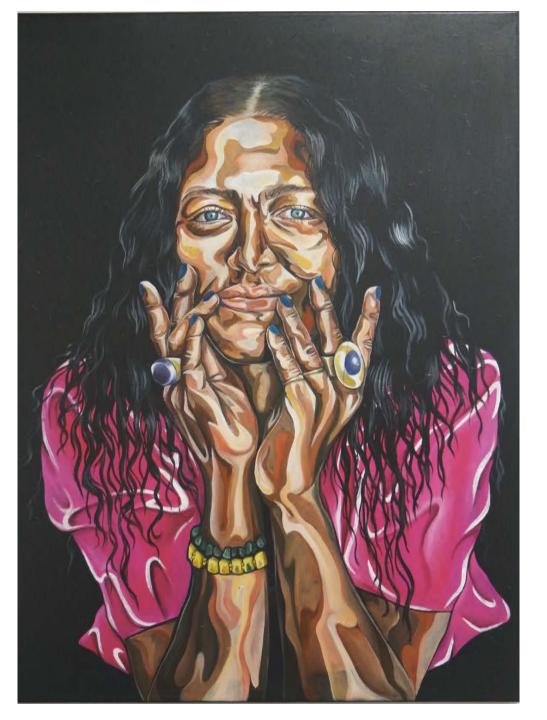

ARTIST: SAMSON DELL SUBJECT: KIRAN MORAR

305mm x 385mm Coffee-toned cyanotype print on watercolour paper \$550

ARTIST: KIRAN MORAR SUBJECT: DELILAH TE AÖRERE PÄRORE SOUTHON

750 x 1000mm Acrylic and oil on canvas \$800