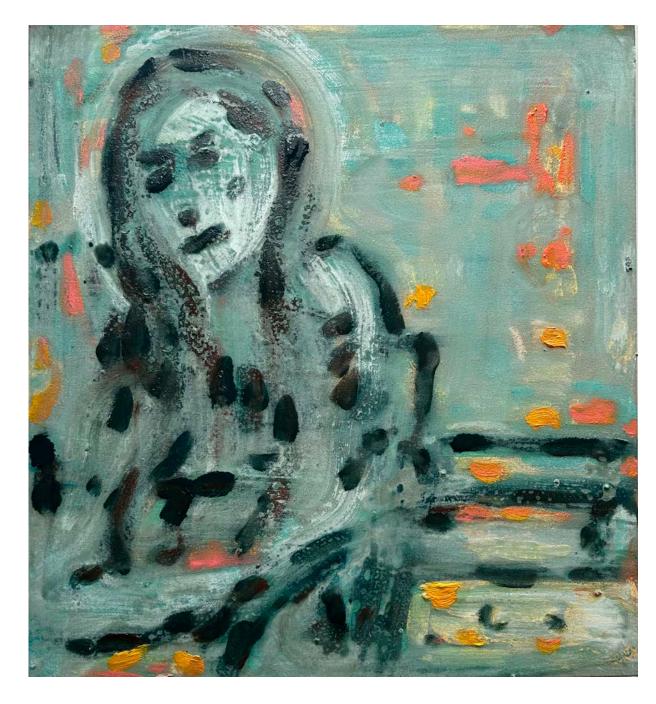

ARTIST: BILLY MCQUEEN SUBJECT: BELINDA GRIFFITHS

600 x 550mm Oil on canvas \$2800

ARTIST: BELINDA GRIFFITHS SUBJECT: MARCEL KALMA

380 x 530mm Framed acrylic on paper mounted to board \$2500

ARTIST: MARCEL KALMA SUBJECT: LINDSEY HORNE