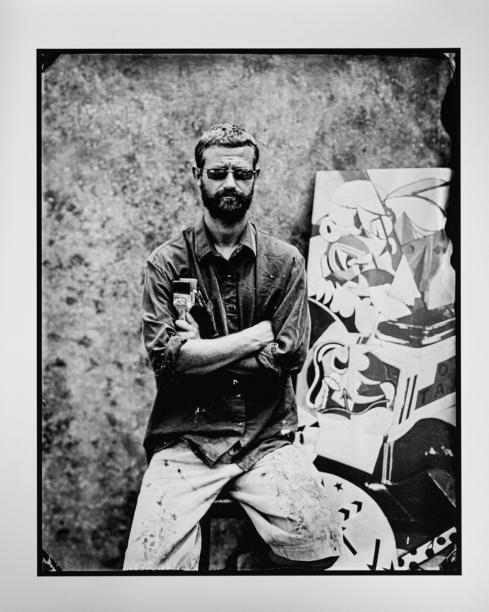

Wet plate scan, archival pigment print on semi gloss cotton rag (left) \$1250

234 x 283mm Original ambrotype, framed (above) Not for sale

ARTIST: HUGO VAN DORSSER SUBJECT: BILLY MCQUEEN

800 x 60mm Acrylic, spray paint and fabric on canvas \$2950