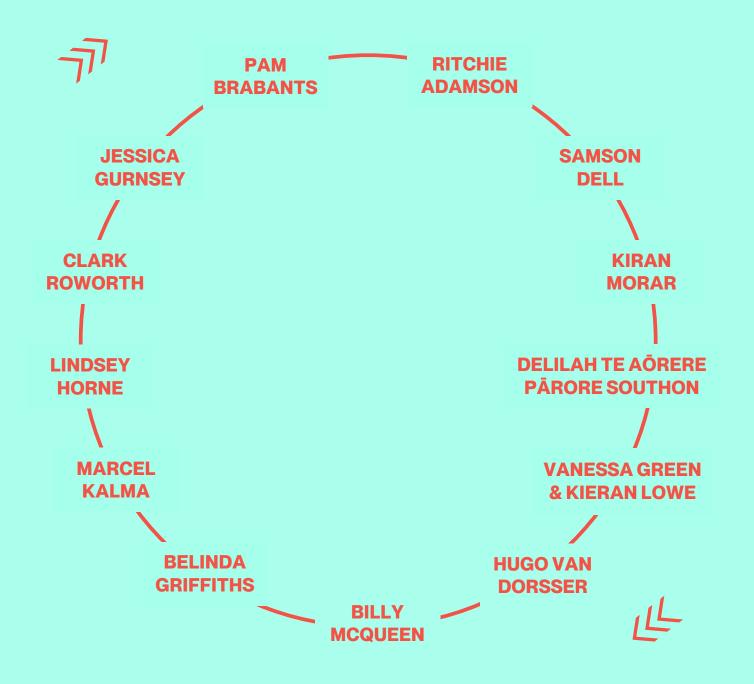

## ARTISTS SILLU SILLU

A group portraiture exhibition where each artist is the subject of another artist's work - like links in a chain.

ARTIST: VANESSA GREEN & KIERAN LOWE SUBJECT: HUGO VAN DORSSER

510x610mm