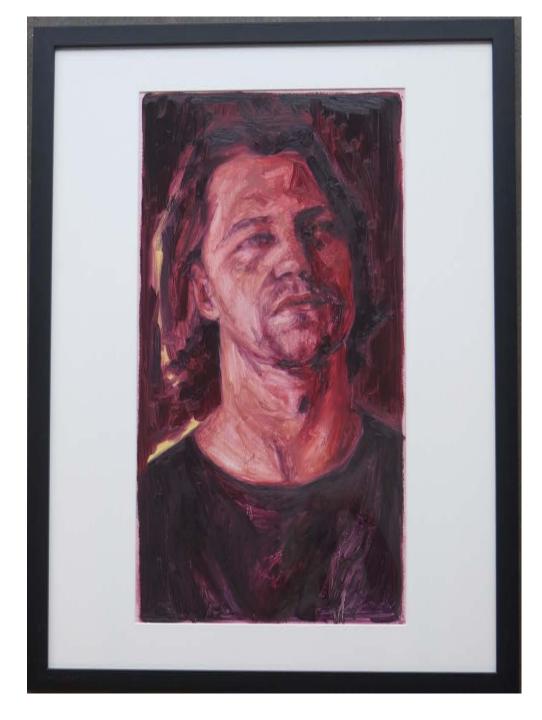

450 x 450mm Oil on canvas \$1800

ARTIST: LINDSEY HORNE SUBJECT: CLARK ROWORTH

594 x 841 Framed oil on paper \$1800

ARTIST: CLARK ROWORTH SUBJECT: JESSICA GURNSEY

825 x 610mm Oil on panel \$2900

ARTIST: JESSICA GURNSEY SUBJECT: PAM BRABANTS