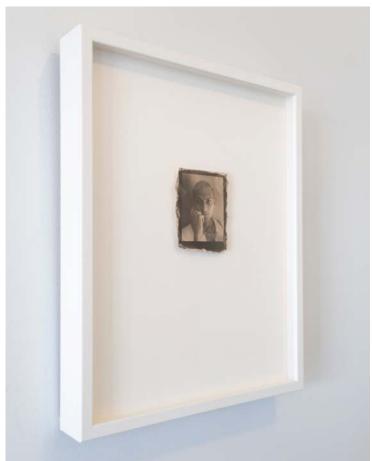

ARTIST: SAMSON DELL SUBJECT: KIRAN MORAR

305mm x 385mm Coffee-toned cyanotype print on watercolour paper \$550

ARTIST: KIRAN MORAR SUBJECT: DELILAH TE AÖRERE PÄRORE SOUTHON

750 x 1000mm Acrylic and oil on canvas \$800