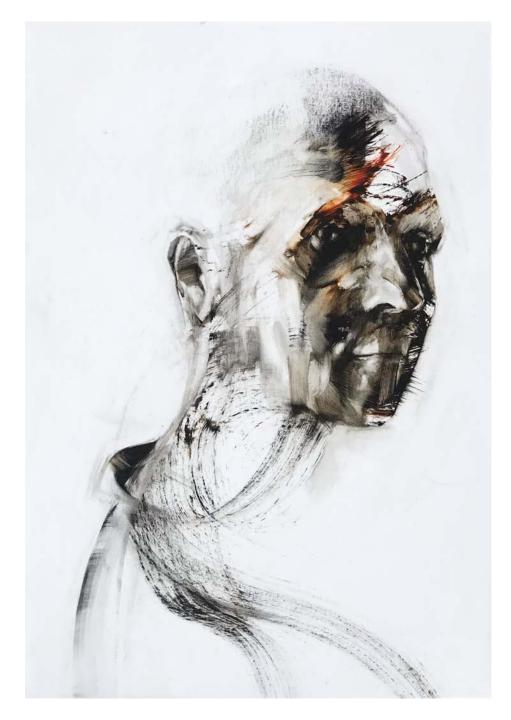

Wet plate scan, archival pigment print on semi gloss cotton rag (left) \$1250

234 x 283mm Original ambrotype, framed (above) Not for sale

ARTIST: HUGO VAN DORSSER SUBJECT: BILLY MCQUEEN

800 x 60mm Acrylic, spray paint and fabric on canvas \$2950