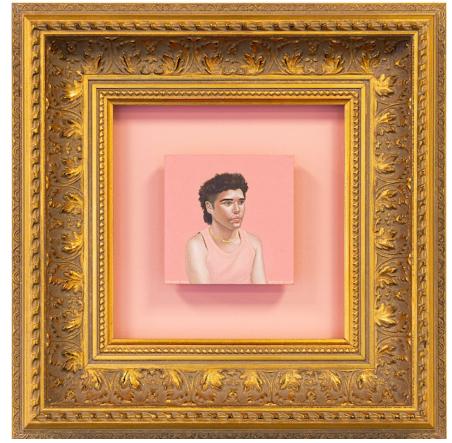

600 x 750mm Acrylic on Canvas \$1700

ARTIST: PAM BRABANTS SUBJECT: RITCHIE ADAMSON

400 x 490mm Water colour and pencil on paper \$650

ARTIST: RITCHIE ADAMSON SUBJECT: SAMSON DELL

Oil and gold-leaf on panel 100 x 100mm (300 x 300mm framed) \$1700