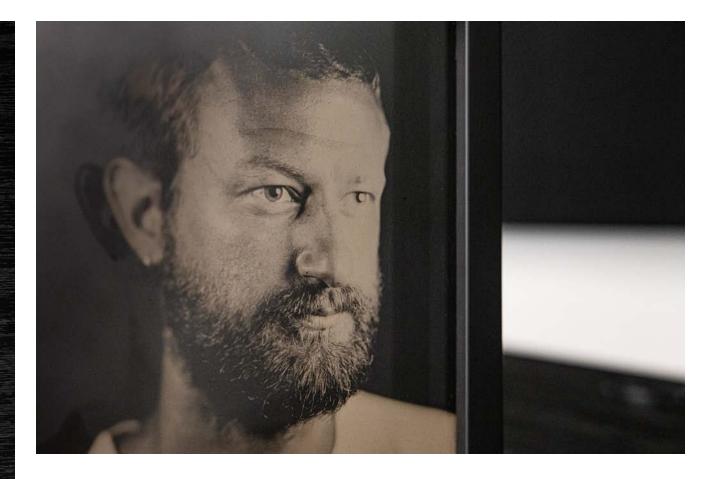

Wet plate scan, archival pigment print on semi gloss cotton rag (left) \$1250

234 x 283mm Original ambrotype, framed (above) Not for sale

ARTIST: HUGO VAN DORSSER SUBJECT: BILLY MCQUEEN

800 x 60mm Acrylic, spray paint and fabric on canvas \$2950