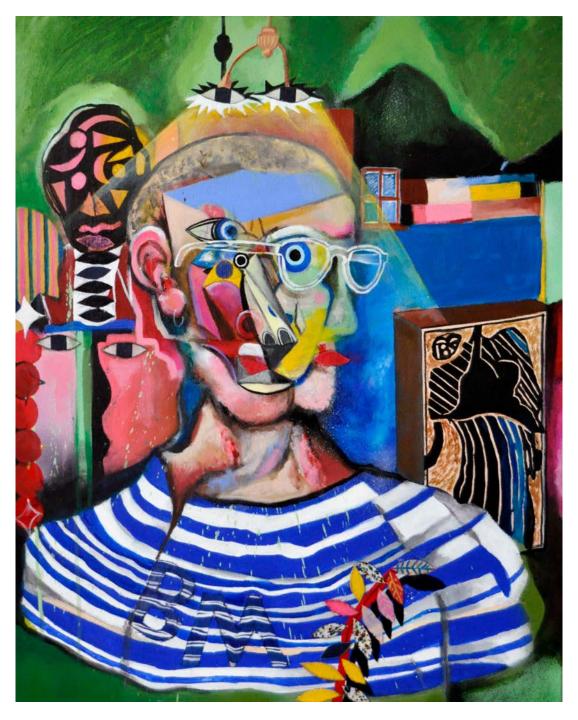

Wet plate scan, archival pigment print on semi gloss cotton rag (left) \$1250

234 x 283mm Original ambrotype, framed (above) Not for sale

ARTIST: HUGO VAN DORSSER SUBJECT: BILLY MCQUEEN

800 x 60mm Acrylic, spray paint and fabric on canvas \$2950

ARTIST: BILLY MCQUEEN SUBJECT: BELINDA GRIFFITHS

600 x 550mm Oil on canvas \$2800

ARTIST: BELINDA GRIFFITHS SUBJECT: MARCEL KALMA

380 x 530mm Framed acrylic on paper mounted to board \$2500

ARTIST: MARCEL KALMA SUBJECT: LINDSEY HORNE