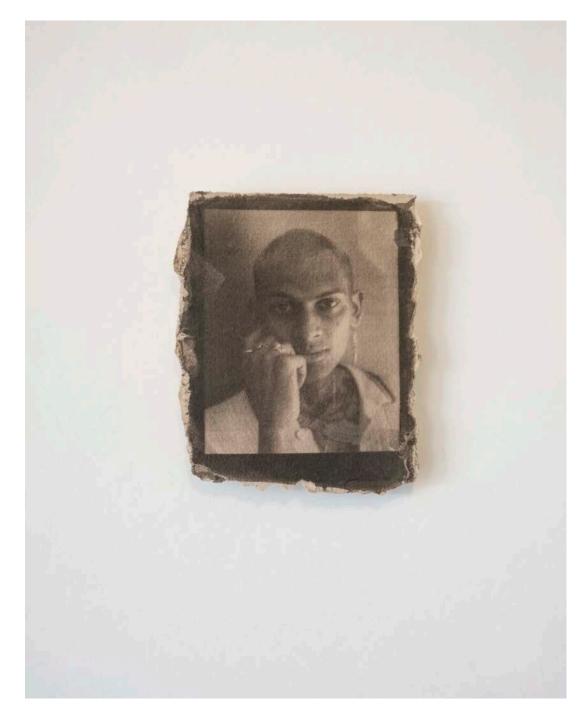

ARTIST: SAMSON DELL SUBJECT: KIRAN MORAR

305mm x 385mm Coffee-toned cyanotype print on watercolour paper \$550

ARTIST: KIRAN MORAR SUBJECT: DELILAH TE AÖRERE PÄRORE SOUTHON

750 x 1000mm Acrylic and oil on canvas \$800